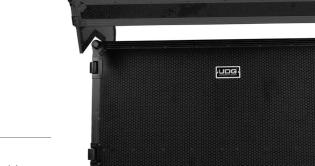

Constructed from sturdy 9mm thick plywood, the outer sides are laminated in a black finish with a honevcomb/hexagonal "Stage Grip" pattern. It features edge roller wheels for convenient transport and heavy-duty spring-loaded handles for secure lifting and loading.

## FEATURES

- Powder coated anodized hardware
- Heavy duty construction of 9 mm vinyl laminated plywood
- Laminated in a black finish with honeycomb/hexagonal "Stage Grip" pattern
- Solid aluminum profiles
- Dual anchor rivets with included washer
- Sturdy construction
- UDG heavy-duty spring-loaded handles
- Roller wheels with high guality in-line skate bearings for convenient transport
- Utility shelf for storage
- High grade aluminum UDG logo plate
- Secure stacking due to stackable ball corners
- · Recessed butterfly twist latch lock