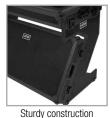

Constructed from sturdy 9mm thick plywood, the outer sides are laminated in a black finish with a honevcomb/hexagonal "Stage Grip" pattern. It features edge roller wheels for convenient transport and heavy-duty spring-loaded handles for secure lifting and loading.

## FEATURES

- Powder coated anodized hardware
- Heavy duty construction of 9 mm vinyl laminated plywood
- Laminated in a black finish with honeycomb/hexagonal "Stage Grip" pattern
- Solid aluminum profiles
- Dual anchor rivets with included washer
- Sturdy construction
- UDG heavy-duty spring-loaded handles
- Roller wheels with high guality in-line skate bearings for convenient transport
- Utility shelf for storage
- High grade aluminum UDG logo plate
- Secure stacking due to stackable ball corners
- · Recessed butterfly twist latch lock