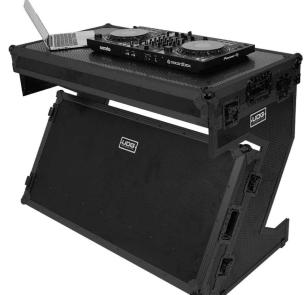

FLIGHT CASE PORTABLE Z-STYLE DJ TABLE BLACK PLUS (WHEELS)

## U91072BL

UDG Ultimate Flight Case Portable Z-Style DJ Table provides a clean professional appearance and is conveniently easy to set up or tear down. A quality piece of furniture for venues, clubs and rental companies, built with industrial-strength materials.

Constructed from sturdy 9mm thick plywood, the outer sides are laminated in a black finish with a honevcomb/hexagonal "Stage Grip" pattern. It features edge roller wheels for convenient transport and heavy-duty spring-loaded handles for secure lifting and loading.

## FEATURES

- Powder coated anodized hardware
- Heavy duty construction of 9 mm vinyl laminated plywood
- Laminated in a black finish with honeycomb/hexagonal "Stage Grip" pattern
- Solid aluminum profiles
- Dual anchor rivets with included washer
- Sturdy construction
- UDG heavy-duty spring-loaded handles
- Roller wheels with high guality in-line skate bearings for convenient transport
- Utility shelf for storage
- High grade aluminum UDG logo plate
- Secure stacking due to stackable ball corners
- · Recessed butterfly twist latch lock