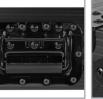

UDG

Laminated in a black finish with honeycomb/hexagonal "Stage Grip" pattern

Utility shelf for storage

Recessed butterfly twist latch lock

Boller wheels with high quality in-line skate bearings

🖸 udggear

PRS91072BLX100210329

## FEATURES

- Powder coated anodized hardware
- Heavy duty construction of 9 mm vinyl laminated plywood
- Laminated in a black finish with honeycomb/hexagonal "Stage Grip" pattern
- Solid aluminum profiles
- Dual anchor rivets with included washer
- Sturdy construction
- UDG heavy-duty spring-loaded handles
- Roller wheels with high guality in-line skate bearings for convenient transport
- Utility shelf for storage
- High grade aluminum UDG logo plate
- Secure stacking due to stackable ball corners
- · Recessed butterfly twist latch lock